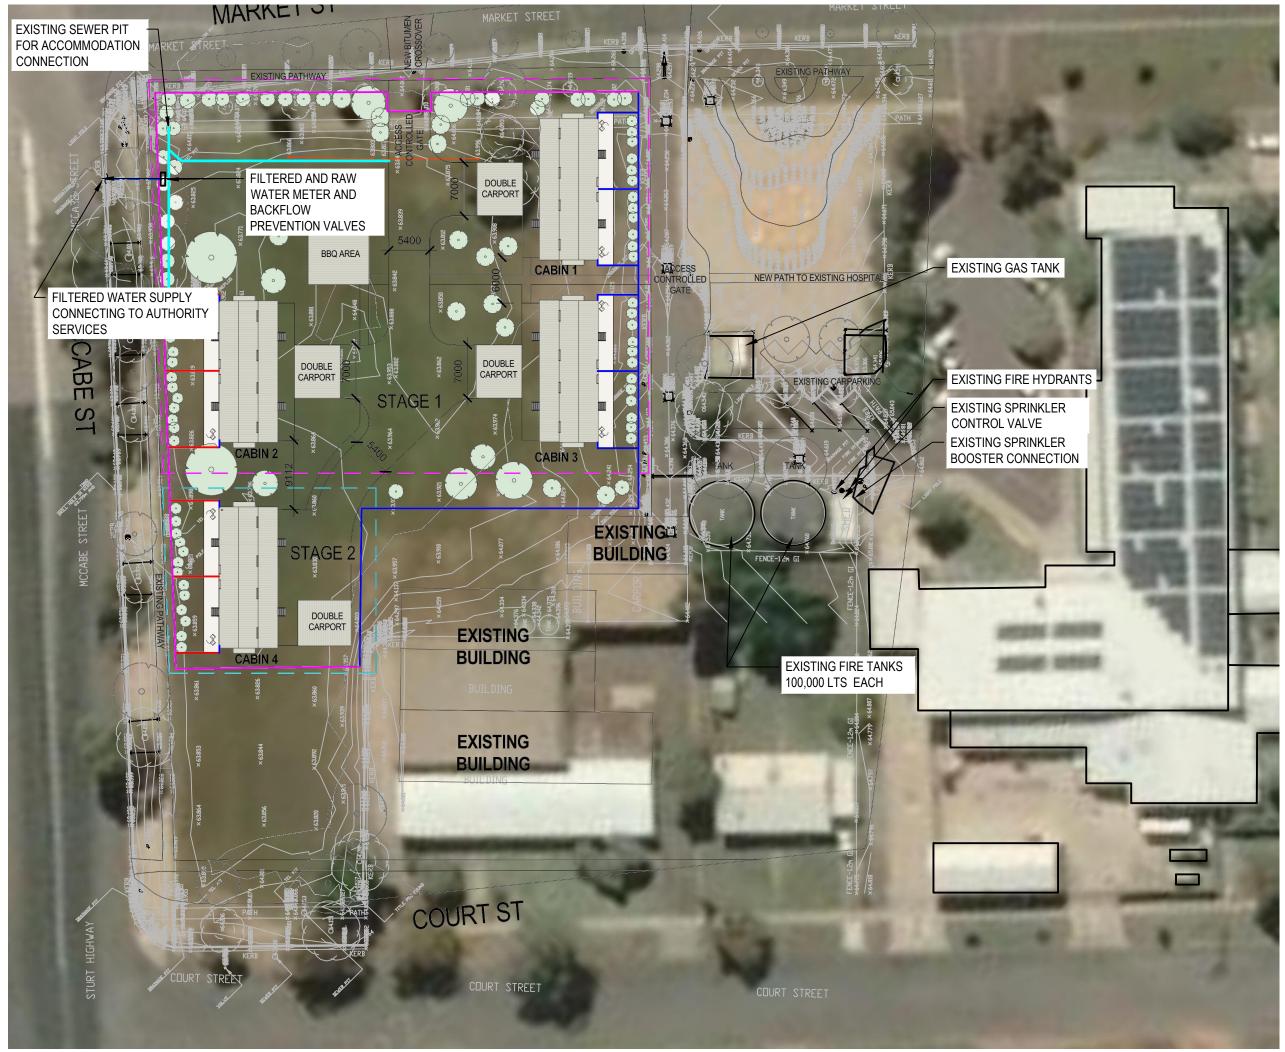

## LEGEND

NEW SANITARY DRAINAGE SERVICE

----- NEW COLD WATER SERVICE



## PRELIMINARY







09/12/22

App'd Date





Status code

A INITIAL ISSUE

Rev Description

BALRANALD KWS HYDRAULIC SERVICES

Level 7, 16 Marcus Clarke Street Canberra ACT 2601 Australia GPO Box 1877 Canberra ACT 2601 T 61 2 6113 3200 F 61 2 6113 3299 E cbrmail@ghd.com W www.ghd.com

Scale

Sketch no.

for A3

12596507-SK-H01

GHD

Conditions of Use: This document may only be used by GHD's client (and any other person who GHD has agreed can use this document) for the purpose for which it was prepared and must not be used by any other person or for any other purpose.

| Project no.

NSW HEALTH INRASTRUCTURE